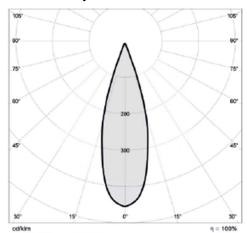

## **Application**

- Shopping
- Hotel
- Accent lighting
- Exhibition
- Art Gallery and Museum

Correlated color temperature: 3000 – 6000 kelvin
Rated median useful life: 50000h L70 at 25°C Luminaire

input power: 7w