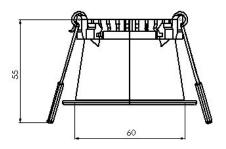

Dimensions: Ø60 x 55 mm

Total power: 7w Weight: 0.35 kg

## Mounting and installation

Suitable for indoor recessed, ceiling mounting, simple installation with fitting springs. Cut out dimension: Ø60 mm.